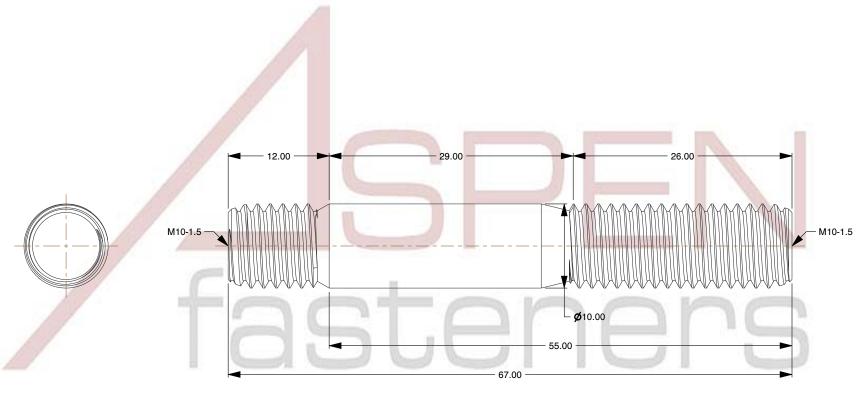

## NOTES:

1. Category: Studs, Double-Ended

2. System of Measurement: Metric

3. Form and Design: Screw-in End 1.25 X Diameter

4. Thread Direction: Right-Hand Thread

5. Material: Stainless Steel

6. Material Grade: A4 Stainless Steel

7. Coating: Uncoated

8. Standards and Specifications: DIN 939

This file and any associated information and specifications are provided for reference and evaluation purposes only and is subject to change without notice. Aspen Fasteners Inc. makes no representations, warranties, or guarantees as to the

SCALE 0.088

PRODUCT NAME M10-1.5 X 55mm DIN 939, Metric, Studs, Double-Ended, Screw-in End 1.25 X Diameter, A4 Stainless Steel

PART NUMBER: ME549-1015X55

UNIT MILLIMETERS

> ISSUED 2023-11-23

SHEET 1 of 1