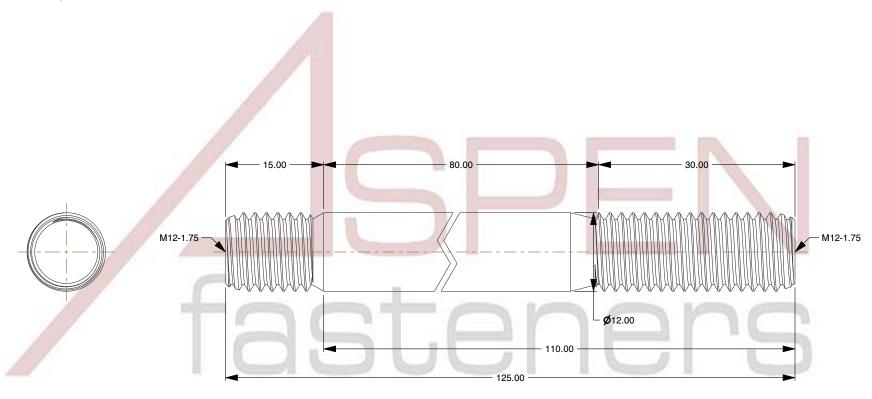

## NOTES:

1. Category: Studs, Double-Ended

2. System of Measurement: Metric

3. Form and Design: Screw-in End 1.25 X Diameter

4. Thread Direction: Right-Hand Thread

5. Material: Stainless Steel

6. Material Grade: A4 Stainless Steel

7. Coating: Uncoated

8. Standards and Specifications: DIN 939

This file and any associated information and specifications are provided for reference and evaluation purposes only and is subject to change without notice. Aspen Fasteners Inc. makes no representations, warranties, or guarantees as to the

SCALE 0.068

PRODUCT NAME
M12-1.75 X 110mm DIN 939, Metric, Studs,
Double-Ended, Screw-in End 1.25 X Diameter,
A4 Stainless Steel

PART NUMBER: ME549-12175X110

UNIT MILLIMETERS

> ISSUED 2023-11-23

SHEET 1 of 1