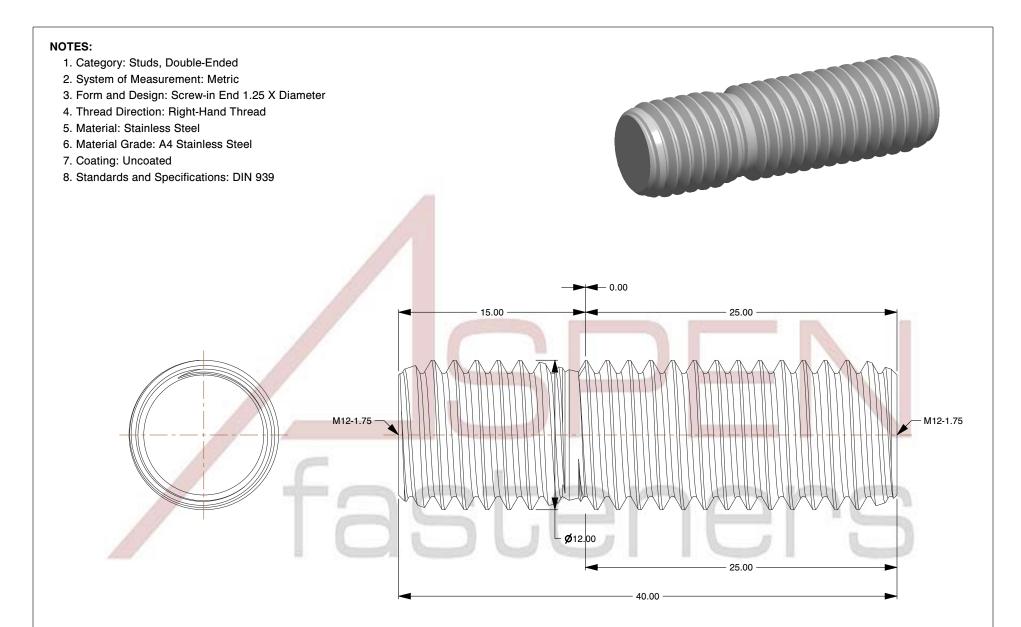

SCALE 0.130

PRODUCT NAME
M12-1.75 X 25mm DIN 939, Metric, Studs,
Double-Ended, Screw-in End 1.25 X Diameter,
A4 Stainless Steel

PART NUMBER: ME549-12175X25

UNIT MILLIMETERS

> ISSUED 2023-11-23

SHEET 1 of 1