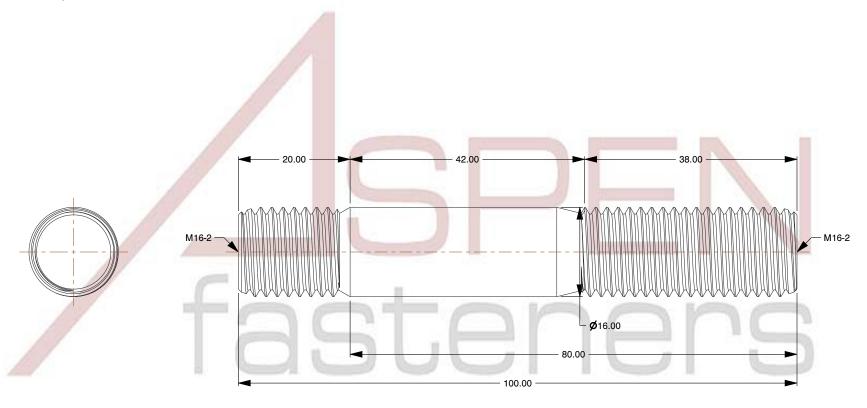

SCALE 0.058

PRODUCT NAME
M16-2.0 X 80mm DIN 939, Metric, Studs,
Double-Ended, Screw-in End 1.25 X Diameter,
A4 Stainless Steel

PART NUMBER: ME549-1620X80

UNIT MILLIMETERS

ISSUED 2023-11-23

SHEET 1 of 1