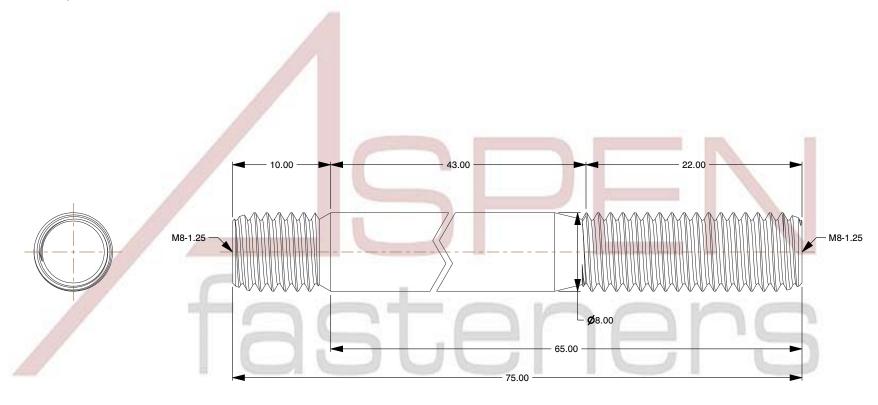

## NOTES:

1. Category: Studs, Double-Ended

2. System of Measurement: Metric

3. Form and Design: Screw-in End 1.25 X Diameter

4. Thread Direction: Right-Hand Thread

5. Material: Stainless Steel

6. Material Grade: A4 Stainless Steel

7. Coating: Uncoated

8. Standards and Specifications: DIN 939

This file and any associated information and specifications are provided for reference and evaluation purposes only and is subject to change without notice. Aspen Fasteners Inc. makes no representations, warranties, or guarantees as to the

SCALE 0.102

PRODUCT NAME
M8-1.25 X 65mm DIN 939, Metric, Studs,
Double-Ended, Screw-in End 1.25 X Diameter,
A4 Stainless Steel

PART NUMBER: ME549-8125X65

UNIT MILLIMETERS

ISSUED 2023-11-23

SHEET 1 of 1