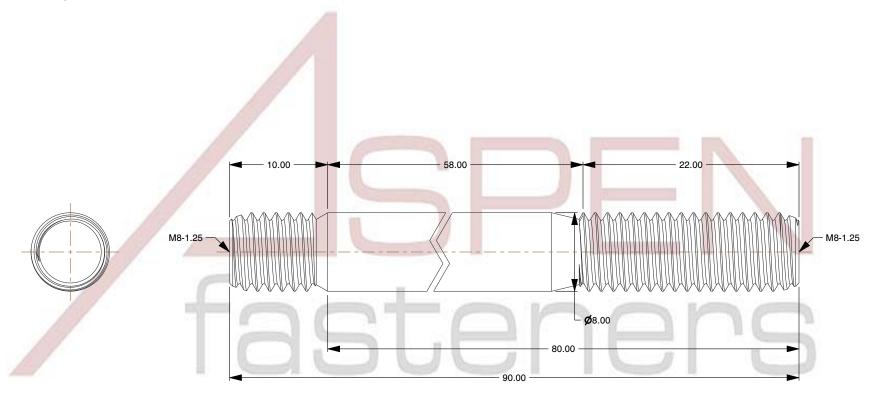

## NOTES:

1. Category: Studs, Double-Ended

2. System of Measurement: Metric

3. Form and Design: Screw-in End 1.25 X Diameter

4. Thread Direction: Right-Hand Thread

5. Material: Stainless Steel

6. Material Grade: A4 Stainless Steel

7. Coating: Uncoated

8. Standards and Specifications: DIN 939

This file and any associated information and specifications are provided for reference and evaluation purposes only and is subject to change without notice. Aspen Fasteners Inc. makes no representations, warranties, or guarantees as to the

SCALE 0.102

PRODUCT NAME
M8-1.25 X 80mm DIN 939, Metric, Studs,
Double-Ended, Screw-in End 1.25 X Diameter,
A4 Stainless Steel

PART NUMBER: ME549-8125X80

UNIT MILLIMETERS

ISSUED 2023-11-23

SHEET 1 of 1