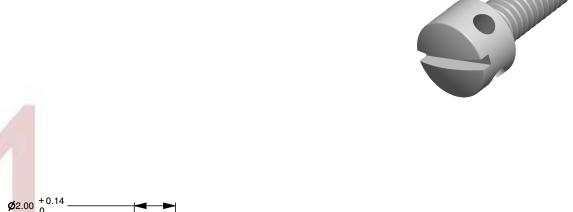

1. Category: Capstan Screws

2. System of Measurement: Metric

3. Head Style: Cylindrical Head

4. Head Style Detail: Drilled Head

5. Drive Style: Slotted Drive

6. Thread Direction: Right-Hand Thread

7. Material: Stainless Steel

8. Material Grade: AISI 303 Stainless Steel

9. Coating: Uncoated

This file and any associated information and specifications are provided for reference and evaluation purposes only and is subject to change without notice. Aspen Fasteners Inc. makes

SCALE 5.443

| PRODUCT NAME                                   |
|------------------------------------------------|
| M4-0.7 X 10mm DIN 404, Metric,                 |
| Capstan Screws, Slotted Drive, Stainless Steel |

PART NUMBER: ME500-407X10

|    | ι  | J١ | IJΤ |   |    |   |
|----|----|----|-----|---|----|---|
| ИL | LI | M  | ΕT  | Έ | RS | , |

ISSUED 2024-09-28

SHEET 1 of 1