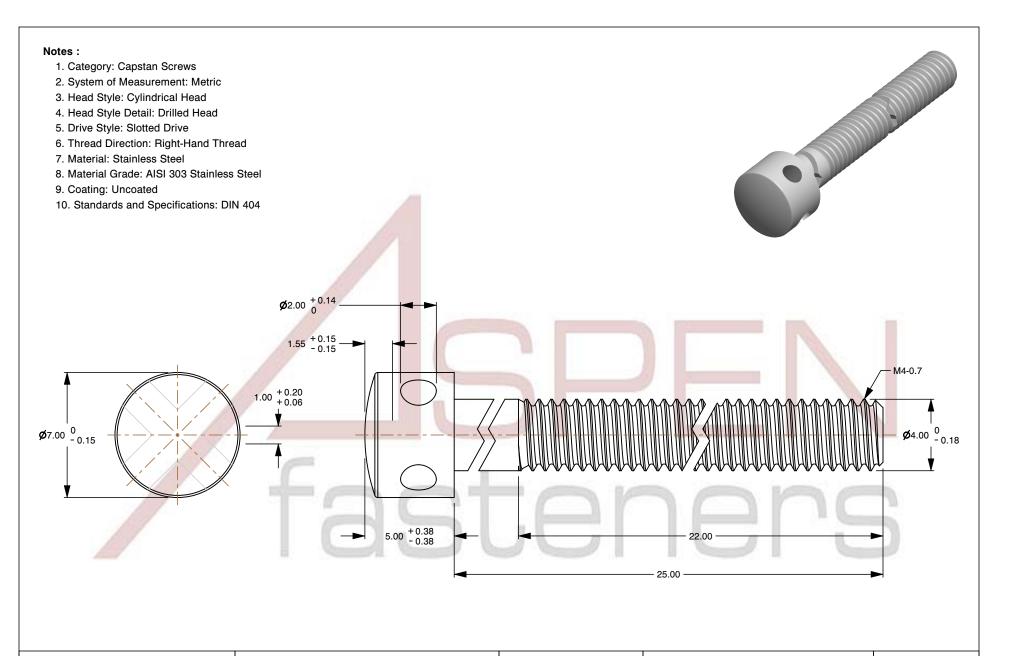

SCALE 4.727

PRODUCT NAME
M4-0.7 X 25mm DIN 404, Metric,
Capstan Screws, Slotted Drive, Stainless Steel

PART NUMBER: ME500-407X25

UNIT MILLIMETERS

> ISSUED 2024-09-28

SHEET 1 of 1