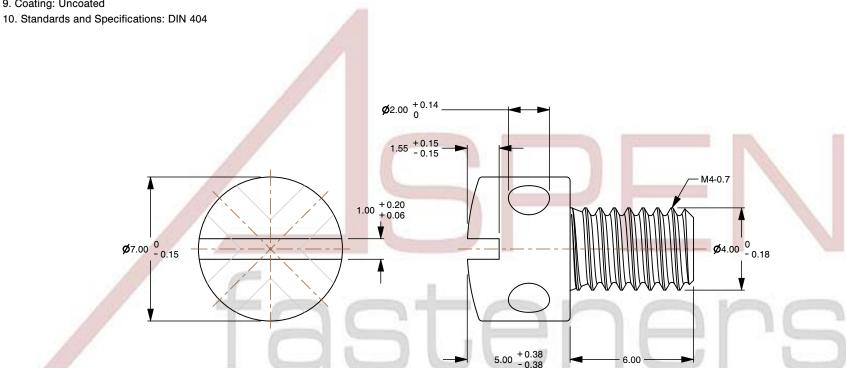

## Notes:

1. Category: Capstan Screws

2. System of Measurement: Metric

3. Head Style: Cylindrical Head

4. Head Style Detail: Drilled Head

5. Drive Style: Slotted Drive

6. Thread Direction: Right-Hand Thread

7. Material: Stainless Steel

8. Material Grade: AISI 303 Stainless Steel

9. Coating: Uncoated

This file and any associated information and specifications are provided for reference and evaluation purposes only and is subject to change without notice. Aspen Fasteners Inc. makes

SCALE 5.443

M4-0.7 X 6mm DIN 404, Metric, Capstan Screws, Slotted Drive, Stainless Steel

| PART NUMBER: | ME500-407X6 |
|--------------|-------------|
|--------------|-------------|

PRODUCT NAME

| UNIT        |
|-------------|
| MILLIMETERS |