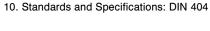

1. Category: Capstan Screws

2. System of Measurement: Metric

3. Head Style: Cylindrical Head

4. Head Style Detail: Drilled Head

5. Drive Style: Slotted Drive

6. Thread Direction: Right-Hand Thread

7. Material: Stainless Steel

8. Material Grade: AISI 303 Stainless Steel

9. Coating: Uncoated

This file and any associated information and specifications are provided for reference and evaluation purposes only and is subject to change without notice. Aspen Fasteners Inc. makes