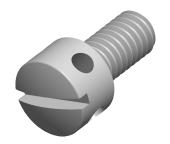

SCALE 5.443

M4-0.7 X 8mm DIN 404, Metric,
without the
ermission of

Capstan Screws, Slotted Drive, Stainless Steel

PART NUMBER: ME500-407X8

PRODUCT NAME

UNIT MILLIMETERS

> ISSUED 2024-09-28

SHEET 1 of 1