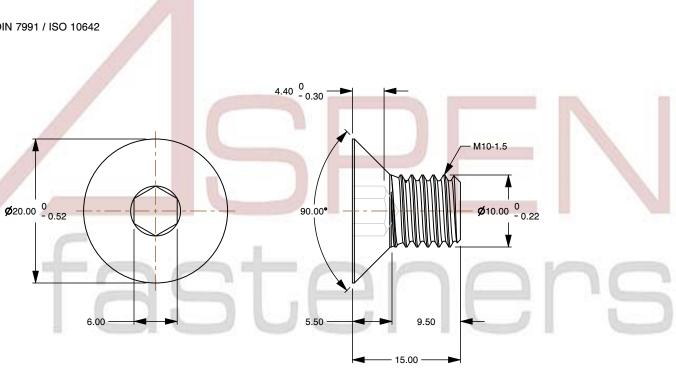

## Notes:

1. Category: Socket Head Cap Screws

2. System of Measurement: Metric

3. Head Style: Flat Countersunk Head

4. Head Style Detail: 90 Degree Countersink

5. Drive Style: Hex Socket Drive

6. Thread Length: Part Thread

7. Thread Direction: Right-Hand Thread

8. Material: Steel

Material Grade: Class 12.9 Steel
Material Processes: Heat Treated

11. Coating: Oxidized12. Coating Color: Black

13. Standards and Specifications: DIN 7991 / ISO 10642

SCALE 1.905

Flat Head Socket Cap Screws, Class 12.9 Steel, ission of Inc.

PART NUMBER: HK009-1015X15X6

PRODUCT NAME

M10-1.5 X 15mm DIN 7991 / ISO 10642, Metric,

UNIT MILLIMETERS

> ISSUED 2024-09-28

SHEET 1 of 1