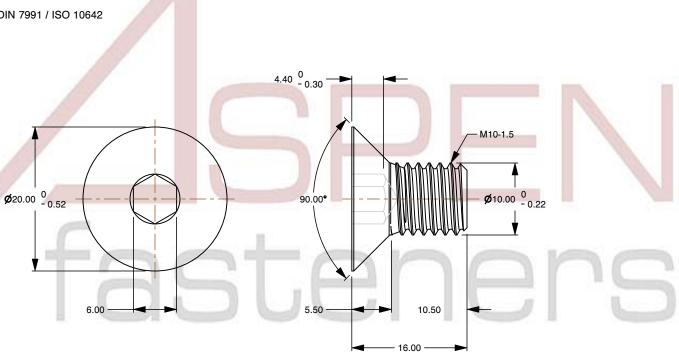

## Notes:

1. Category: Socket Head Cap Screws

2. System of Measurement: Metric

3. Head Style: Flat Countersunk Head

4. Head Style Detail: 90 Degree Countersink

5. Drive Style: Hex Socket Drive6. Thread Length: Part Thread

7. Thread Direction: Right-Hand Thread

8. Material: Steel

Material Grade: Class 12.9 Steel
Material Processes: Heat Treated

11. Coating: Oxidized12. Coating Color: Black

13. Standards and Specifications: DIN 7991 / ISO 10642

SCALE 1.905

M10-1.5 X 16mm DIN 7991 / ISO 10642, Metric, Flat Head Socket Cap Screws, Class 12.9 Steel, Black Oxide, Holo-Krome

PRODUCT NAME

PART NUMBER: HK009-1015X16X6

UNIT MILLIMETERS

> ISSUED 2024-09-28