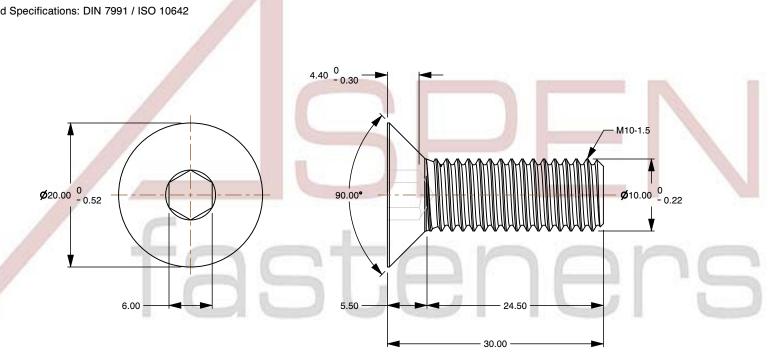

## Notes:

1. Category: Socket Head Cap Screws

2. System of Measurement: Metric

3. Head Style: Flat Countersunk Head

4. Head Style Detail: 90 Degree Countersink

5. Drive Style: Hex Socket Drive 6. Thread Length: Part Thread

7. Thread Direction: Right-Hand Thread

8. Material: Steel

9. Material Grade: Class 12.9 Steel 10. Material Processes: Heat Treated

11. Coating: Oxidized 12. Coating Color: Black

13. Standards and Specifications: DIN 7991 / ISO 10642