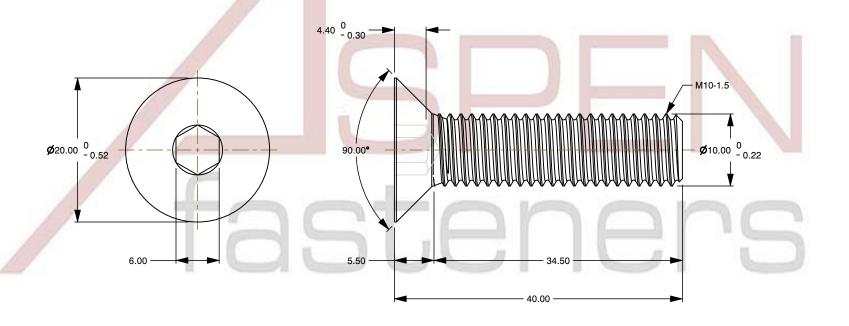

## Notes:

1. Category: Socket Head Cap Screws

2. System of Measurement: Metric

3. Head Style: Flat Countersunk Head

4. Head Style Detail: 90 Degree Countersink

5. Drive Style: Hex Socket Drive

6. Thread Length: Part Thread

7. Thread Direction: Right-Hand Thread

8. Material: Steel

9. Material Grade: Class 12.9 Steel

10. Material Processes:Heat Treated

11. Coating: Oxidized12. Coating Color: Black

13. Standards and Specifications: DIN 7991 / ISO 10642

SCALE 1.905

PRODUCT NAME
M10-1.5 X 40mm DIN 7991 / ISO 10642, Metric,
Flat Head Socket Cap Screws, Class 12.9 Steel,
Black Oxide, Holo-Krome

PART NUMBER: HK009-1015X40X6

UNIT MILLIMETERS

> ISSUED 2024-09-28