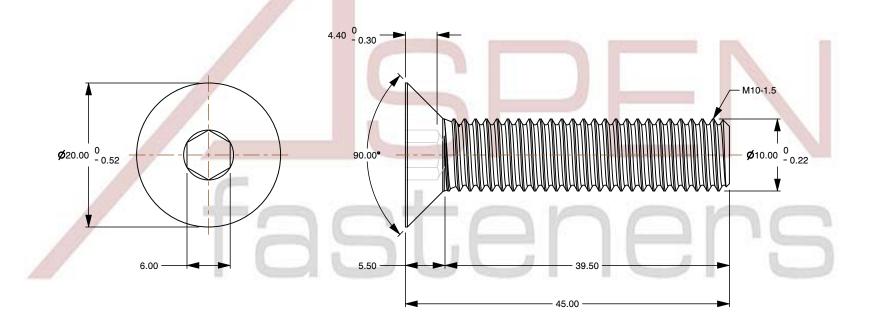

1. Category: Socket Head Cap Screws

2. System of Measurement: Metric

3. Head Style: Flat Countersunk Head

4. Head Style Detail: 90 Degree Countersink

5. Drive Style: Hex Socket Drive6. Thread Length: Part Thread

7. Thread Direction: Right-Hand Thread

8. Material: Steel

Material Grade: Class 12.9 Steel
 Material Processes: Heat Treated

11. Coating: Oxidized12. Coating Color: Black

13. Standards and Specifications: DIN 7991 / ISO 10642

SCALE 1.905

PRODUCT NAME
M10-1.5 X 45mm DIN 7991 / ISO 10642, Metric,
Flat Head Socket Cap Screws, Class 12.9 Steel,
Black Oxide, Holo-Krome

PART NUMBER: HK009-1015X45X6

UNIT MILLIMETERS

> ISSUED 2024-09-28