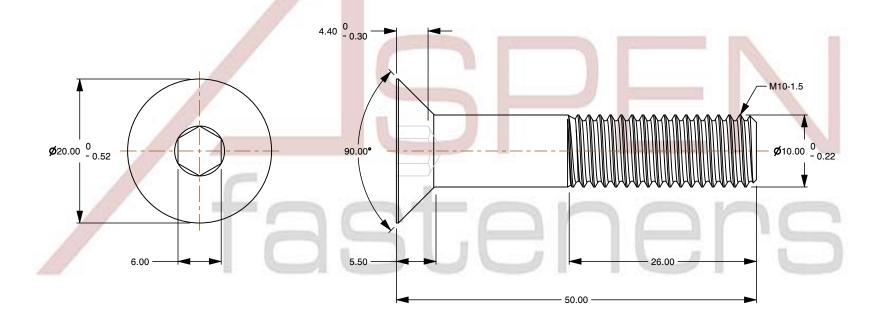

1. Category: Socket Head Cap Screws

2. System of Measurement: Metric

3. Head Style: Flat Countersunk Head

4. Head Style Detail: 90 Degree Countersink

5. Drive Style: Hex Socket Drive6. Thread Length: Part Thread

7. Thread Direction: Right-Hand Thread

8. Material: Steel

Material Grade: Class 12.9 Steel
 Material Processes: Heat Treated

11. Coating: Oxidized12. Coating Color: Black

13. Standards and Specifications: DIN 7991 / ISO 10642

SCALE 1.905

PRODUCT NAME
M10-1.5 X 50mm DIN 7991 / ISO 10642, Metric,
Flat Head Socket Cap Screws, Class 12.9 Steel,

Black Oxide, Holo-Krome

PART NUMBER: HK009-1015X50X6

UNIT MILLIMETERS

> ISSUED 2024-09-28