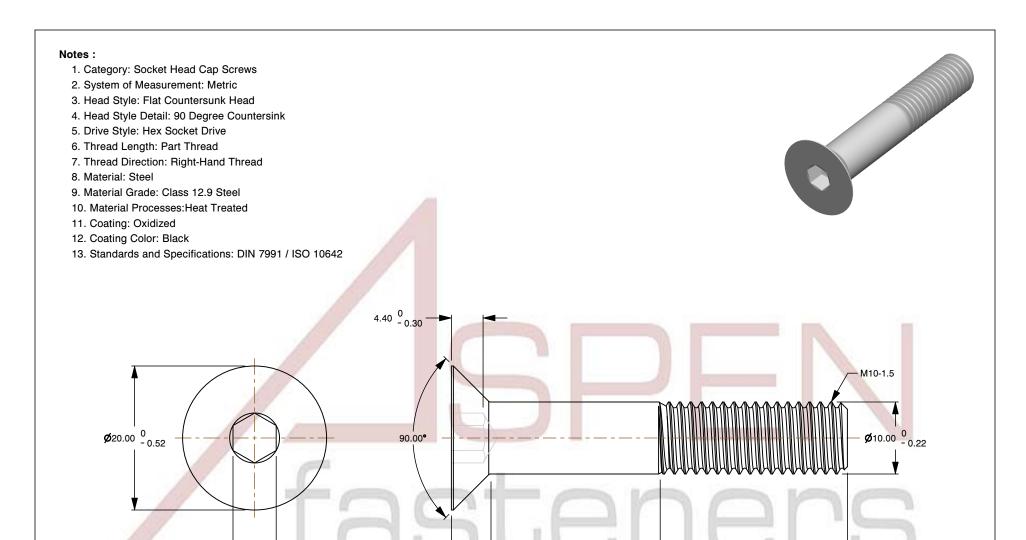

SCALE 1.905

55.00

PRODUCT NAME
M10-1.5 X 55mm DIN 7991 / ISO 10642, Metric,
Flat Head Socket Cap Screws, Class 12.9 Steel,
Black Oxide, Holo-Krome

PART NUMBER: HK009-1015X55X6

UNIT MILLIMETERS

> ISSUED 2024-09-28