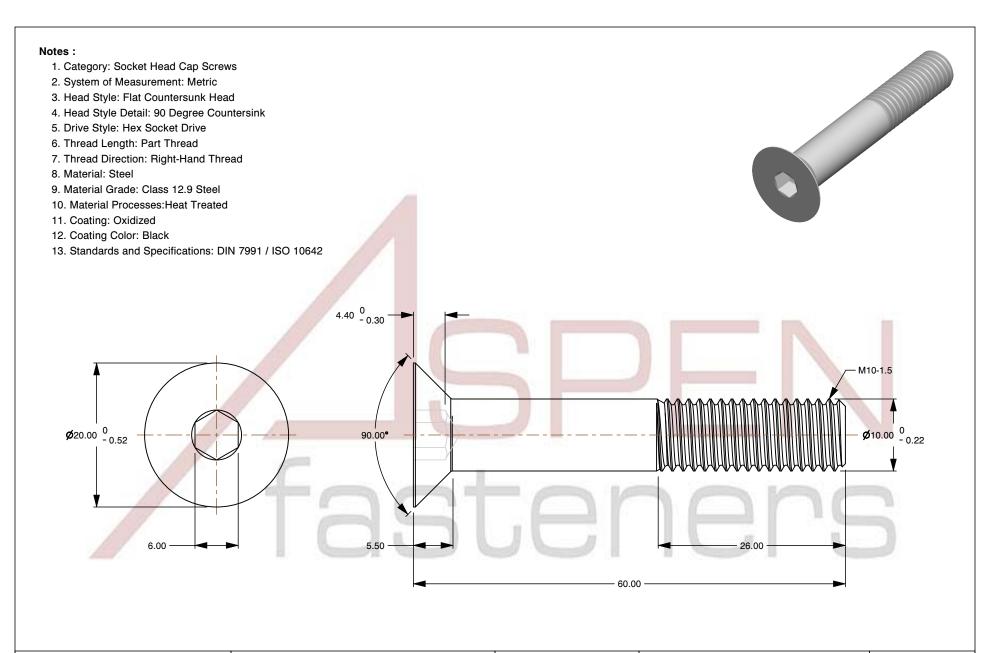

PRODUCT NAME
M10-1.5 X 60mm DIN 7991 / ISO 10642, Metric,
Flat Head Socket Cap Screws, Class 12.9 Steel,
Black Oxide, Holo-Krome

ISSUED 2024-09-28

UNIT

MILLIMETERS

SCALE 1.905

PART NUMBER: HK009-1015X60X6

SHEET 1 of 1