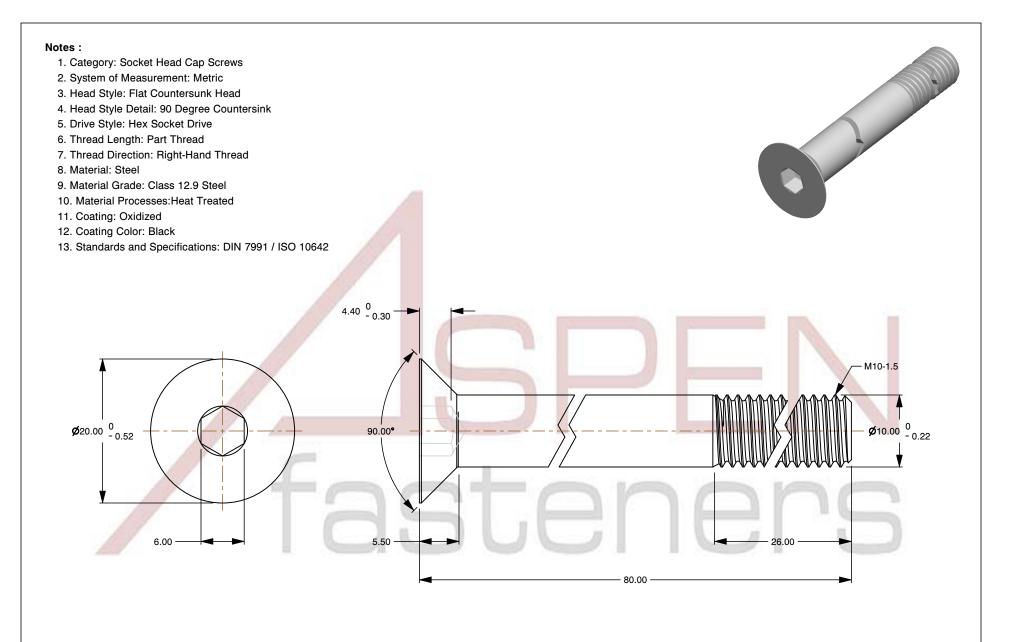

M10-1.5 X 80mm DIN 7991 / ISO 10642, Metric, Flat Head Socket Cap Screws, Class 12.9 Steel, Black Oxide, Holo-Krome

PRODUCT NAME

MILLIMETERS

UNIT

SCALE 1.905

PART NUMBER: HK009-1015X80X6

2024-09-28

SHEET 1 of 1