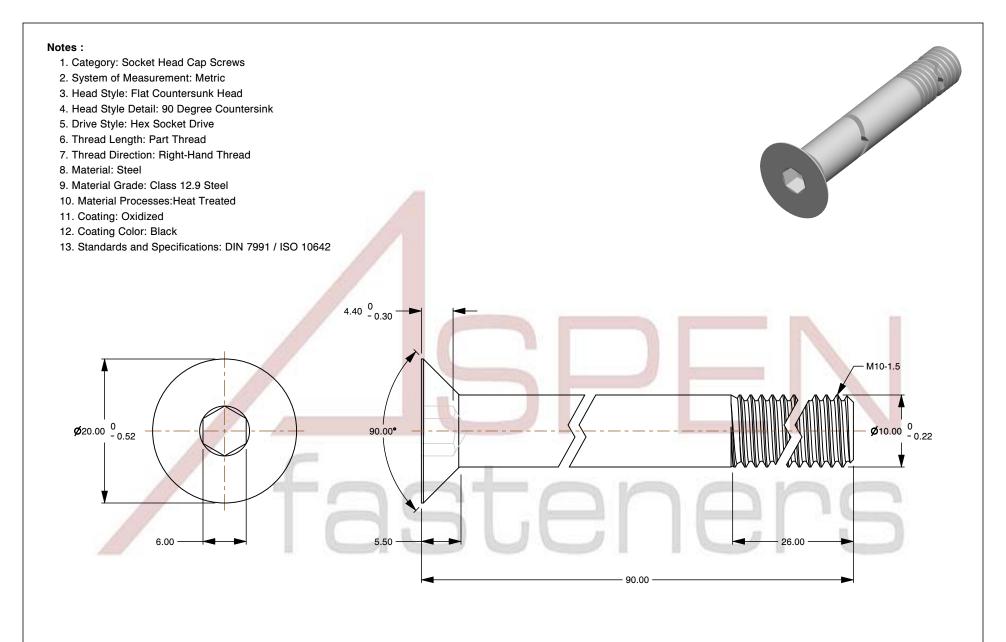

SCALE 1.905

PRODUCT NAME
M10-1.5 X 90mm DIN 7991 / ISO 10642, Metric,
Flat Head Socket Cap Screws, Class 12.9 Steel,
Black Oxide, Holo-Krome

Crass 12.9 Steet, ISSUED 2024-09-28

PART NUMBER: HK009-1015X90X6