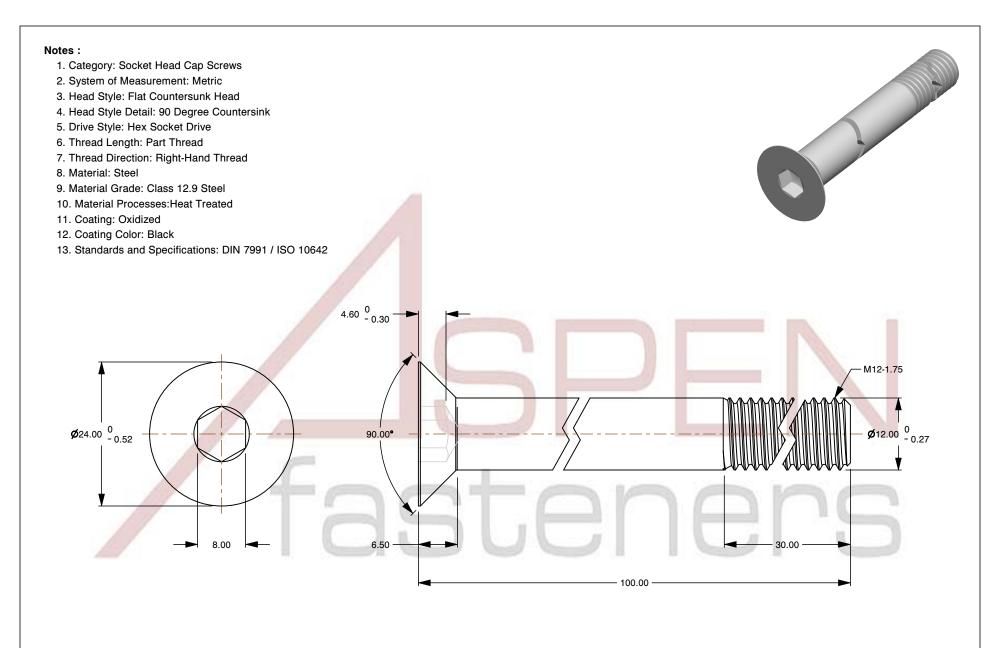

SCALE 1.588

PRODUCT NAME
M12-1.75 X 100mm DIN 7991 / ISO 10642, Metric,
Flat Head Socket Cap Screws, Class 12.9 Steel,
Black Oxide, Holo-Krome

PART NUMBER: HK009-12175X100X8

UNIT MILLIMETERS

> ISSUED 2024-09-28