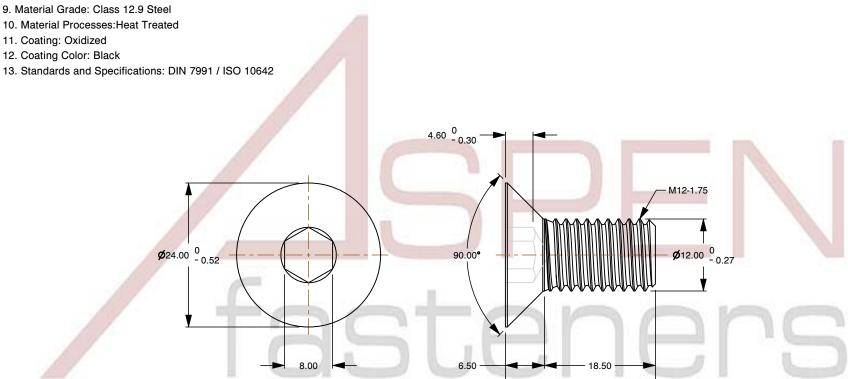

## Notes:

1. Category: Socket Head Cap Screws

2. System of Measurement: Metric

3. Head Style: Flat Countersunk Head

4. Head Style Detail: 90 Degree Countersink

5. Drive Style: Hex Socket Drive

6. Thread Length: Part Thread

7. Thread Direction: Right-Hand Thread

8. Material: Steel

10. Material Processes: Heat Treated

This file and any associated information and specifications are provided for reference and evaluation purposes only and is subject to change without notice. Aspen Fasteners Inc. makes