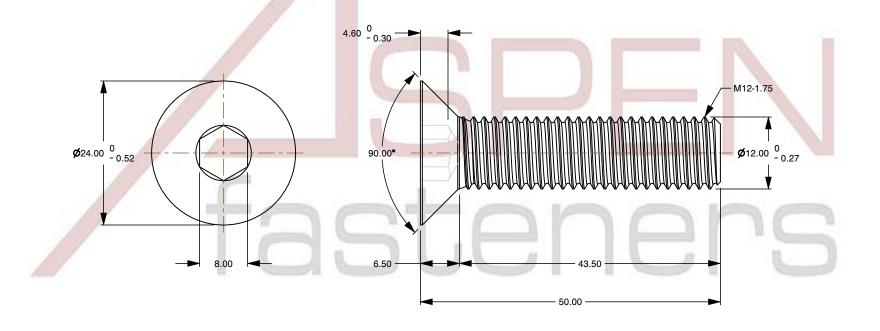

## Notes:

1. Category: Socket Head Cap Screws

2. System of Measurement: Metric

3. Head Style: Flat Countersunk Head

4. Head Style Detail: 90 Degree Countersink

5. Drive Style: Hex Socket Drive

6. Thread Length: Part Thread

7. Thread Direction: Right-Hand Thread

8. Material: Steel

9. Material Grade: Class 12.9 Steel

10. Material Processes: Heat Treated

11. Coating: Oxidized12. Coating Color: Black

13. Standards and Specifications: DIN 7991 / ISO 10642

SCALE 1.588

Flat Head Socket Cap Screws, Class 12.9 Steel, without the ermission of ers Inc.

PART NUMBER: HK009-12175X50X8

PRODUCT NAME

M12-1.75 X 50mm DIN 7991 / ISO 10642, Metric,

UNIT MILLIMETERS

> ISSUED 2024-09-28