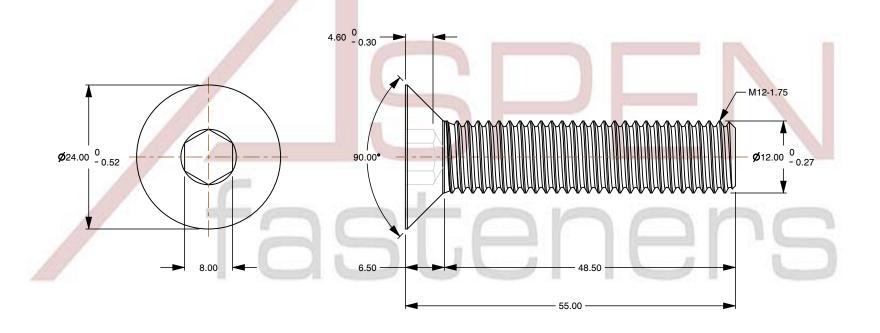

1. Category: Socket Head Cap Screws

2. System of Measurement: Metric

3. Head Style: Flat Countersunk Head

4. Head Style Detail: 90 Degree Countersink

5. Drive Style: Hex Socket Drive

6. Thread Length: Part Thread

7. Thread Direction: Right-Hand Thread

8. Material: Steel

Material Grade: Class 12.9 Steel
Material Processes: Heat Treated

11. Coating: Oxidized12. Coating Color: Black

13. Standards and Specifications: DIN 7991 / ISO 10642

SCALE 1.588

M12-1.75 X 55mm DIN 7991 / ISO 10642, Metric, Flat Head Socket Cap Screws, Class 12.9 Steel, Black Oxide, Holo-Krome

PRODUCT NAME

PART NUMBER: HK009-12175X55X8

UNIT MILLIMETERS

> ISSUED 2024-09-28