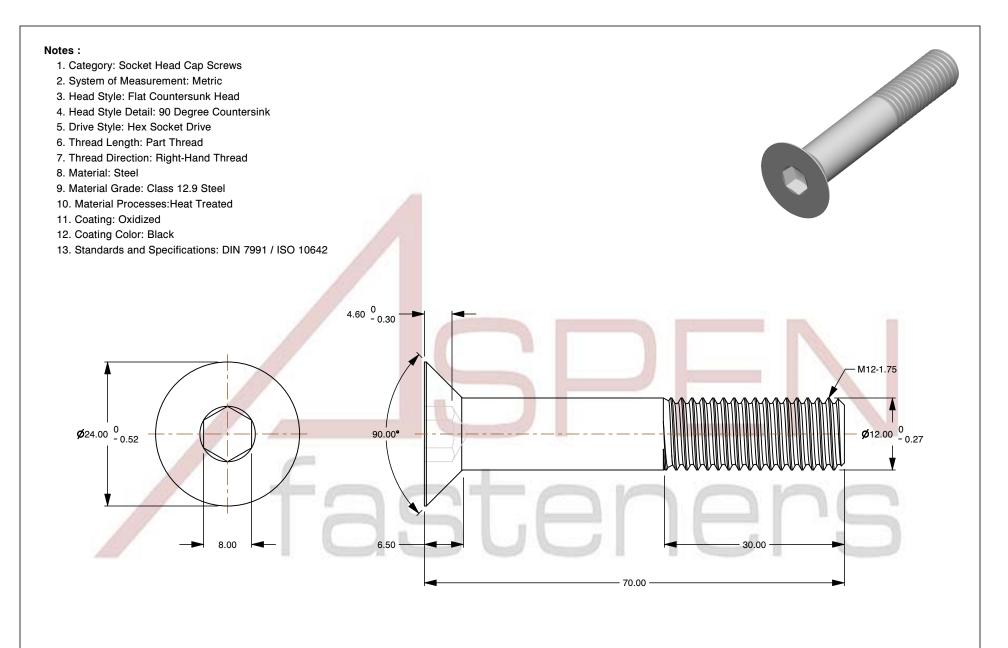

SCALE 1.588

M12-1.75 X 70mm DIN 7991 / ISO 10642, Metric, Flat Head Socket Cap Screws, Class 12.9 Steel, Black Oxide, Holo-Krome

PRODUCT NAME

PART NUMBER: HK009-12175X70X8 SH

UNIT MILLIMETERS

> ISSUED 2024-09-28