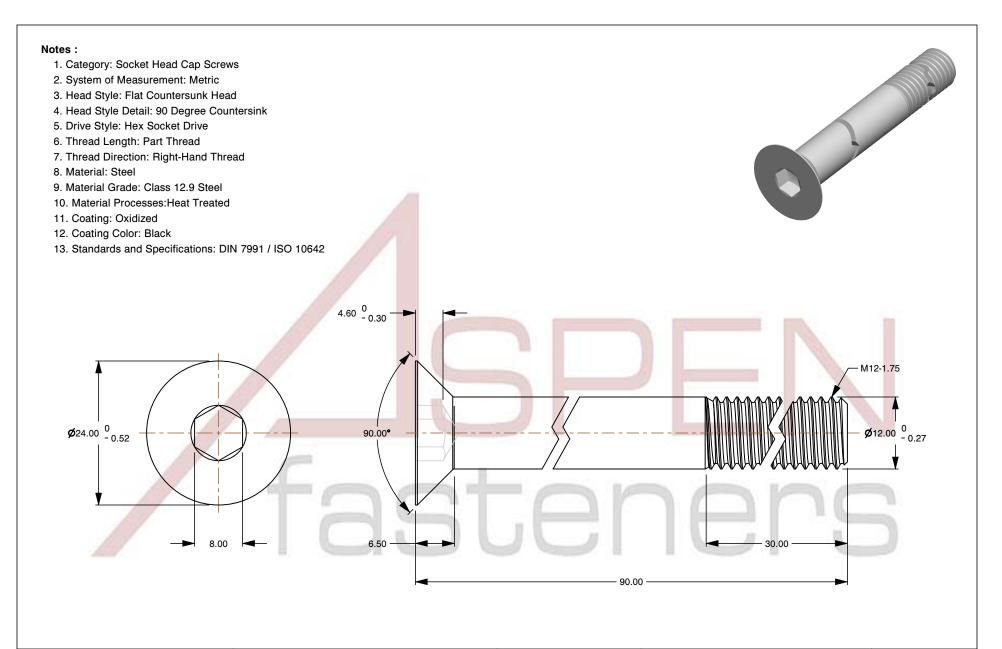

SCALE 1.588

PRODUCT NAME
M12-1.75 X 90mm DIN 7991 / ISO 10642, Metric,
Flat Head Socket Cap Screws, Class 12.9 Steel,
Black Oxide, Holo-Krome

llack Oxide, Holo-Krome

PART NUMBER: HK009-12175X90X8

UNIT MILLIMETERS