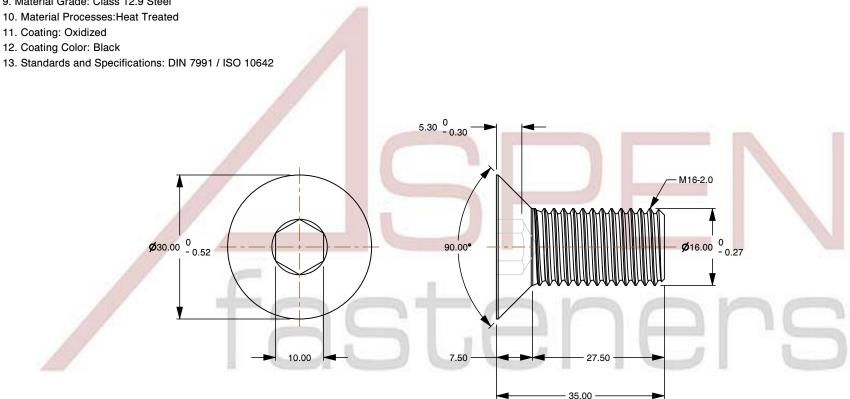

## Notes:

1. Category: Socket Head Cap Screws

2. System of Measurement: Metric

3. Head Style: Flat Countersunk Head

4. Head Style Detail: 90 Degree Countersink

5. Drive Style: Hex Socket Drive 6. Thread Length: Part Thread

7. Thread Direction: Right-Hand Thread

8. Material: Steel

9. Material Grade: Class 12.9 Steel 10. Material Processes: Heat Treated

12. Coating Color: Black

This file and any associated information and specifications are provided for reference and evaluation purposes only and is subject to change without notice. Aspen Fasteners Inc. makes

SCALE 1.270

M16-2.0 X 35mm DIN 7991 / ISO 10642, Metric, Flat Head Socket Cap Screws, Class 12.9 Steel, Black Oxide. Holo-Krome

PRODUCT NAME

PART NUMBER: HK009-1620X35X10

UNIT MILLIMETERS

> **ISSUED** 2024-09-28