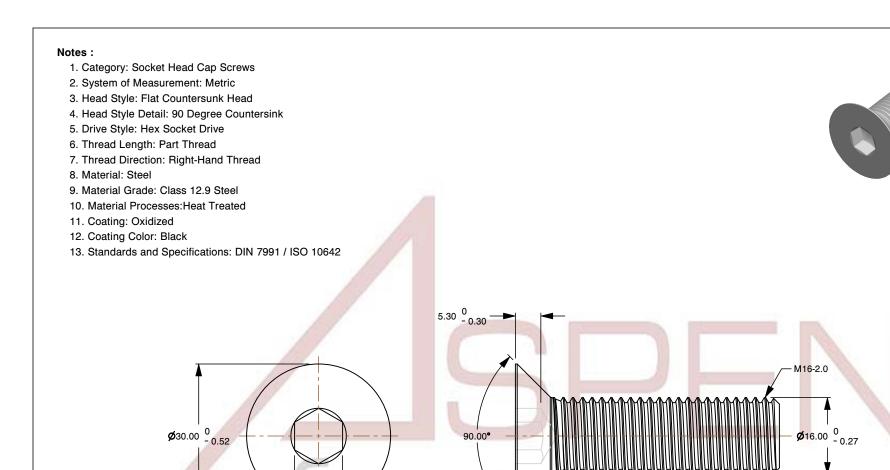

55.00

SCALE 1.270

PRODUCT NAME M16-2.0 X 55mm DIN 7991 / ISO 10642, Metric, Flat Head Socket Cap Screws, Class 12.9 Steel,

Black Oxide, Holo-Krome

PART NUMBER: HK009-1620X55X10

UNIT MILLIMETERS

> **ISSUED** 2024-09-28