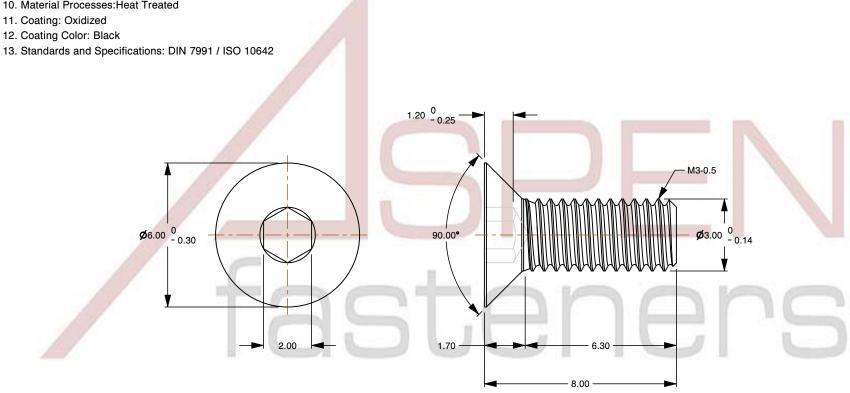

## Notes:

1. Category: Socket Head Cap Screws

2. System of Measurement: Metric

3. Head Style: Flat Countersunk Head

4. Head Style Detail: 90 Degree Countersink

5. Drive Style: Hex Socket Drive

6. Thread Length: Part Thread

7. Thread Direction: Right-Hand Thread

8. Material: Steel

9. Material Grade: Class 12.9 Steel 10. Material Processes: Heat Treated

12. Coating Color: Black

This file and any associated information and specifications are provided for reference and evaluation purposes only and is subject to change without notice. Aspen Fasteners Inc. makes