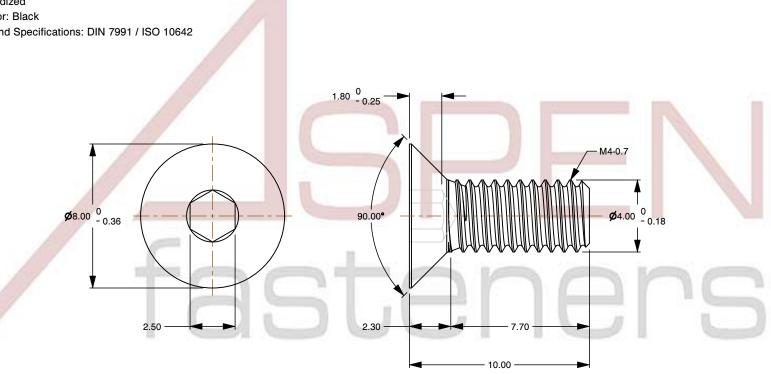

## Notes:

1. Category: Socket Head Cap Screws

2. System of Measurement: Metric

3. Head Style: Flat Countersunk Head

4. Head Style Detail: 90 Degree Countersink

5. Drive Style: Hex Socket Drive

6. Thread Length: Part Thread

7. Thread Direction: Right-Hand Thread

8. Material: Steel

9. Material Grade: Class 12.9 Steel 10. Material Processes: Heat Treated

11. Coating: Oxidized 12. Coating Color: Black

13. Standards and Specifications: DIN 7991 / ISO 10642

SCALE 4.763

PRODUCT NAME M4-0.7 X 10mm DIN 7991 / ISO 10642, Metric, Flat Head Socket Cap Screws, Class 12.9 Steel, Black Oxide. Holo-Krome

PART NUMBER: HK009-407X10X25

UNIT MILLIMETERS

> **ISSUED** 2024-09-28