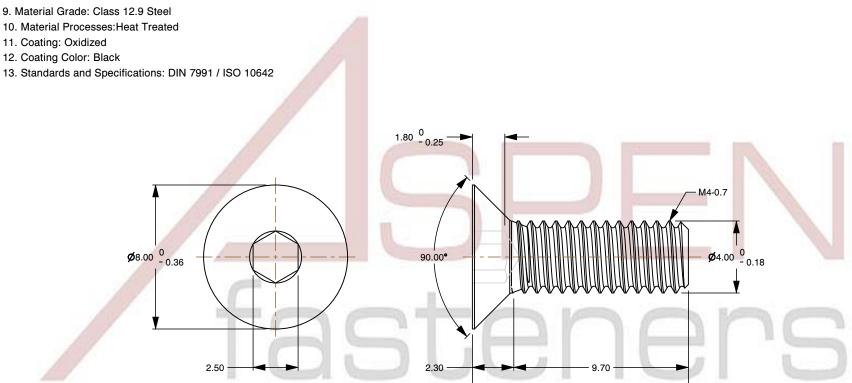

## Notes:

1. Category: Socket Head Cap Screws

2. System of Measurement: Metric

3. Head Style: Flat Countersunk Head

4. Head Style Detail: 90 Degree Countersink

5. Drive Style: Hex Socket Drive

6. Thread Length: Part Thread

7. Thread Direction: Right-Hand Thread

8. Material: Steel

10. Material Processes: Heat Treated

12. Coating Color: Black

This file and any associated information and specifications are provided for reference and evaluation purposes only and is subject to change without notice. Aspen Fasteners Inc. makes

SCALE 4.763

PRODUCT NAME M4-0.7 X 12mm DIN 7991 / ISO 10642, Metric, Flat Head Socket Cap Screws, Class 12.9 Steel, Black Oxide. Holo-Krome

PART NUMBER: HK009-407X12X25

UNIT MILLIMETERS

> **ISSUED** 2024-09-28