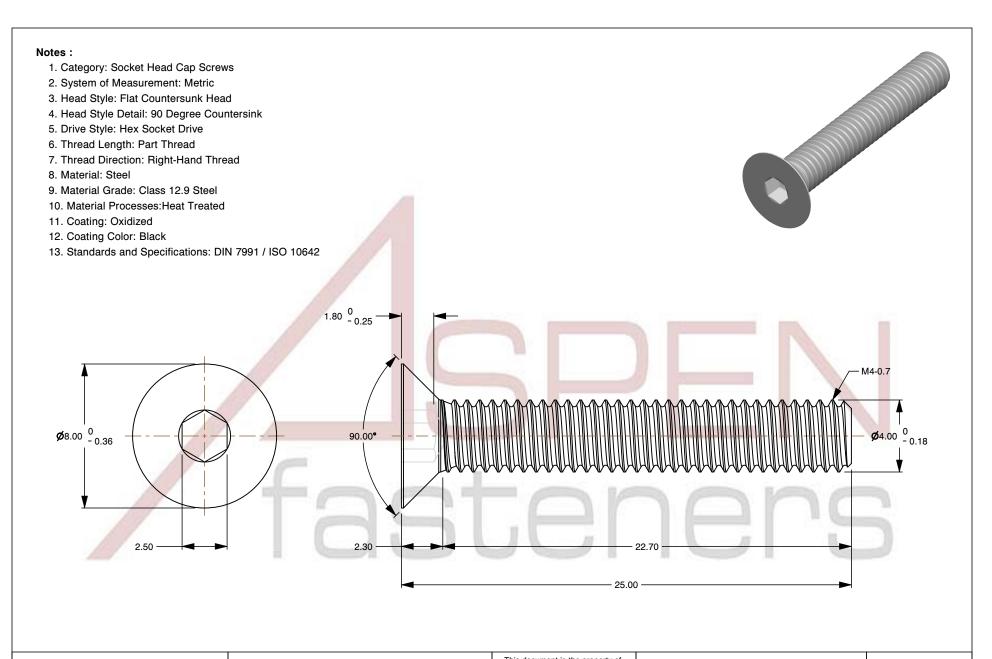

SCALE 4.763

PRODUCT NAME M4-0.7 X 25mm DIN 7991 / ISO 10642, Metric, Flat Head Socket Cap Screws, Class 12.9 Steel,

Black Oxide, Holo-Krome

PART NUMBER: HK009-407X25X25

UNIT MILLIMETERS

> ISSUED 2024-09-28