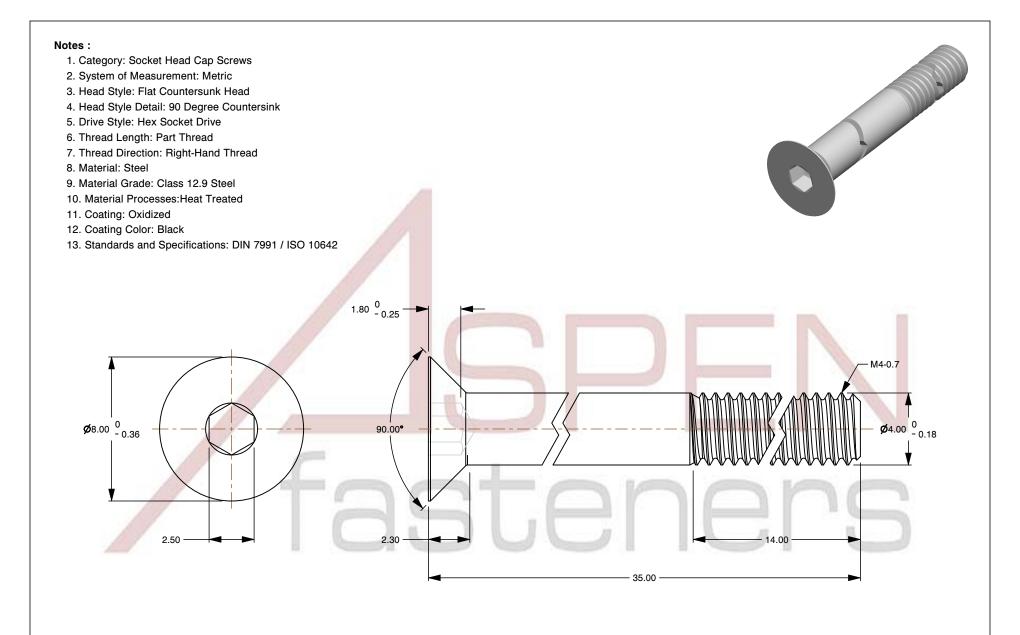

SCALE 4.763

PRODUCT NAME M4-0.7 X 35mm DIN 7991 / ISO 10642, Metric, Flat Head Socket Cap Screws, Class 12.9 Steel,

Black Oxide, Holo-Krome

PART NUMBER: HK009-407X35X25

UNIT MILLIMETERS

> ISSUED 2024-09-28