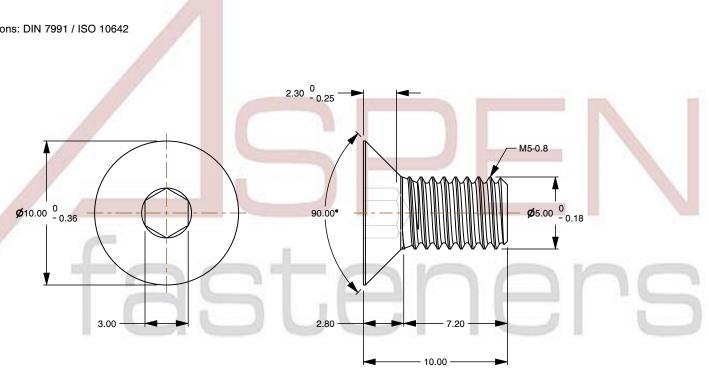

## Notes:

1. Category: Socket Head Cap Screws

2. System of Measurement: Metric

3. Head Style: Flat Countersunk Head

4. Head Style Detail: 90 Degree Countersink

5. Drive Style: Hex Socket Drive

6. Thread Length: Part Thread

7. Thread Direction: Right-Hand Thread

8. Material: Steel

9. Material Grade: Class 12.9 Steel 10. Material Processes: Heat Treated

11. Coating: Oxidized 12. Coating Color: Black

13. Standards and Specifications: DIN 7991 / ISO 10642

SCALE 3.810

PRODUCT NAME M5-0.8 X 10mm DIN 7991 / ISO 10642, Metric, Flat Head Socket Cap Screws, Class 12.9 Steel, Black Oxide. Holo-Krome

PART NUMBER: HK009-508X10X3

UNIT MILLIMETERS

> **ISSUED** 2024-09-28