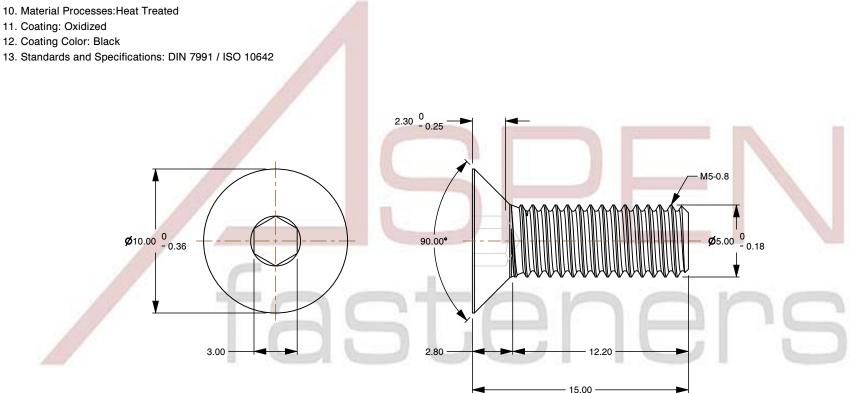

## Notes:

1. Category: Socket Head Cap Screws

2. System of Measurement: Metric

3. Head Style: Flat Countersunk Head

4. Head Style Detail: 90 Degree Countersink

5. Drive Style: Hex Socket Drive

6. Thread Length: Part Thread

7. Thread Direction: Right-Hand Thread

8. Material: Steel

9. Material Grade: Class 12.9 Steel 10. Material Processes: Heat Treated

12. Coating Color: Black

This file and any associated information and specifications are provided for reference and evaluation purposes only and is subject to change without notice. Aspen Fasteners Inc. makes

SCALE 3.810

PRODUCT NAME M5-0.8 X 15mm DIN 7991 / ISO 10642, Metric, Flat Head Socket Cap Screws, Class 12.9 Steel, Black Oxide, Holo-Krome

PART NUMBER: HK009-508X15X3

UNIT MILLIMETERS

> **ISSUED** 2024-09-28