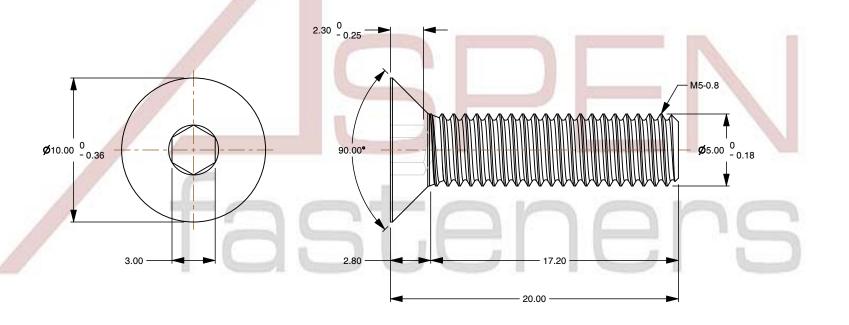

1. Category: Socket Head Cap Screws

2. System of Measurement: Metric

3. Head Style: Flat Countersunk Head

4. Head Style Detail: 90 Degree Countersink

5. Drive Style: Hex Socket Drive

6. Thread Length: Part Thread

7. Thread Direction: Right-Hand Thread

8. Material: Steel

Material Grade: Class 12.9 Steel
 Material Processes: Heat Treated

11. Coating: Oxidized12. Coating Color: Black

13. Standards and Specifications: DIN 7991 / ISO 10642

SCALE 3.810

PRODUCT NAME

M5-0.8 X 20mm DIN 7991 / ISO 10642, Metric,
Flat Head Socket Cap Screws, Class 12.9 Steel,
Black Oxide, Holo-Krome

PART NUMBER: HK009-508X20X3

UNIT MILLIMETERS

> ISSUED 2024-09-28

SHEET 1 of 1