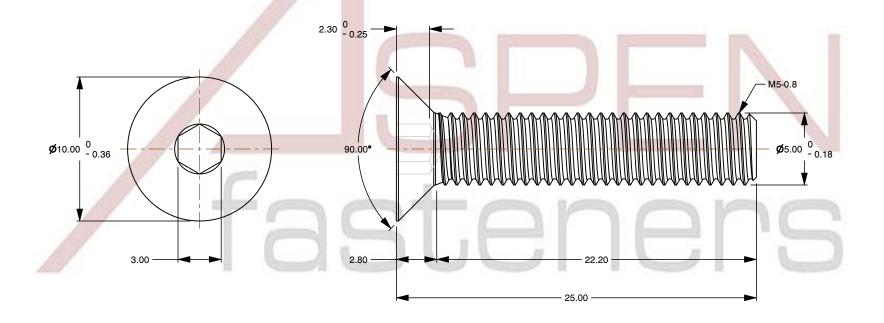

1. Category: Socket Head Cap Screws

2. System of Measurement: Metric

3. Head Style: Flat Countersunk Head

4. Head Style Detail: 90 Degree Countersink

5. Drive Style: Hex Socket Drive

6. Thread Length: Part Thread7. Thread Direction: Right-Hand Thread

8. Material: Steel

Material Grade: Class 12.9 Steel
 Material Processes: Heat Treated

11. Coating: Oxidized12. Coating Color: Black

13. Standards and Specifications: DIN 7991 / ISO 10642

This file and any associated information and specifications are provided for reference and evaluation purposes only and is subject to change without notice. Aspen Fasteners Inc. makes

SCALE 3.810

PRODUCT NAME

M5-0.8 X 25mm DIN 7991 / ISO 10642, Metric,
Flat Head Socket Cap Screws, Class 12.9 Steel,
Black Oxide, Holo-Krome

PART NUMBER: HK009-508X25X3

UNIT MILLIMETERS

> ISSUED 2024-09-28

SHEET 1 of 1