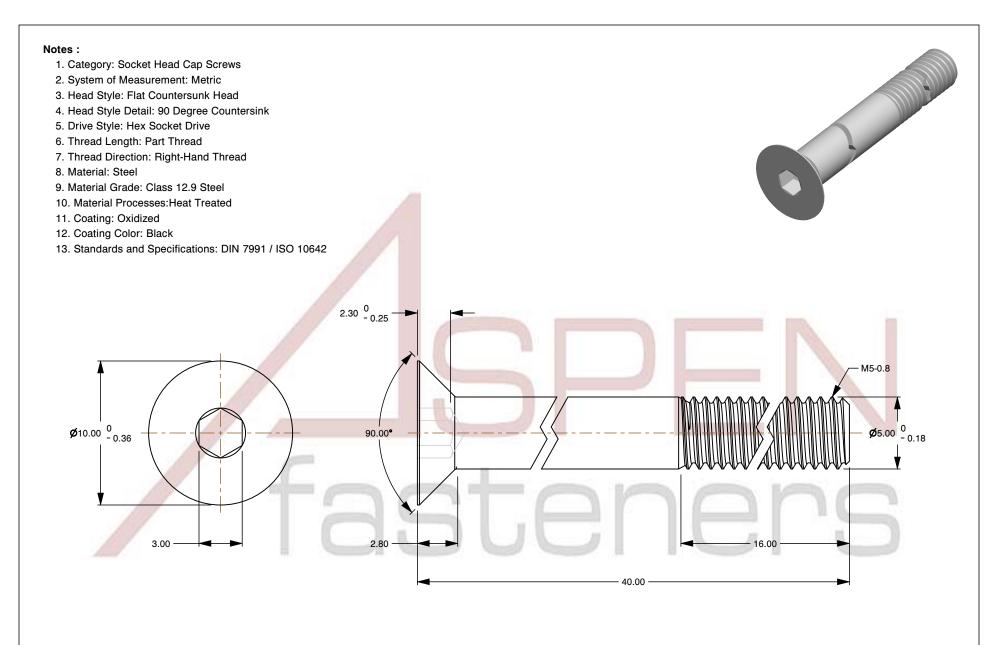

SCALE 3.810

PRODUCT NAME M5-0.8 X 40mm DIN 7991 / ISO 10642, Metric, Flat Head Socket Cap Screws, Class 12.9 Steel,

Black Oxide, Holo-Krome

PART NUMBER: HK009-508X40X3

UNIT MILLIMETERS

> ISSUED 2024-09-28

SHEET 1 of 1