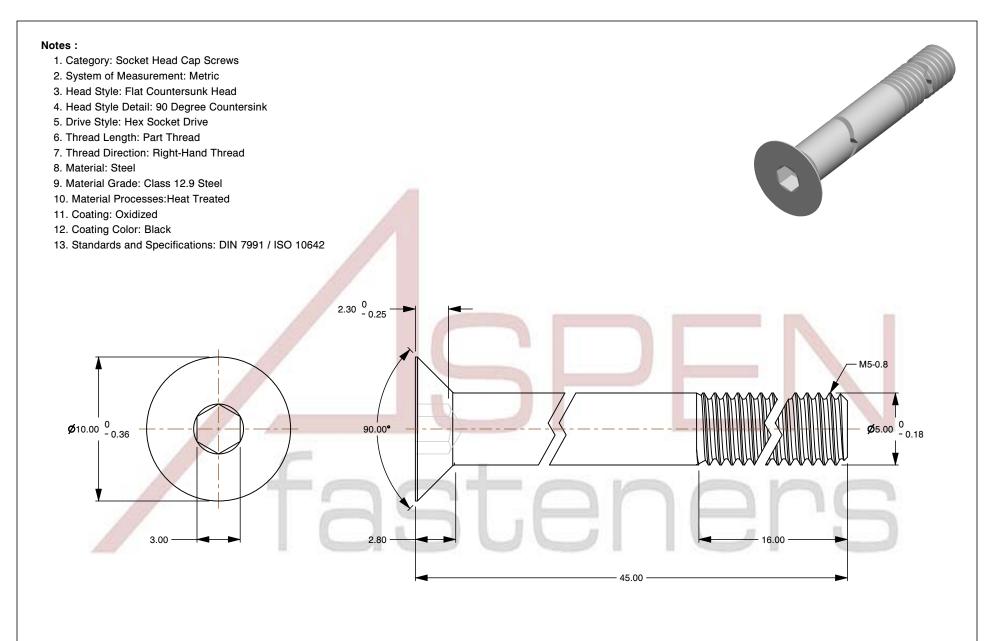

SCALE 3.810

PRODUCT NAME M5-0.8 X 45mm DIN 7991 / ISO 10642, Metric, Flat Head Socket Cap Screws, Class 12.9 Steel,

Black Oxide. Holo-Krome

PART NUMBER: HK009-508X45X3

UNIT MILLIMETERS

> ISSUED 2024-09-28

SHEET 1 of 1