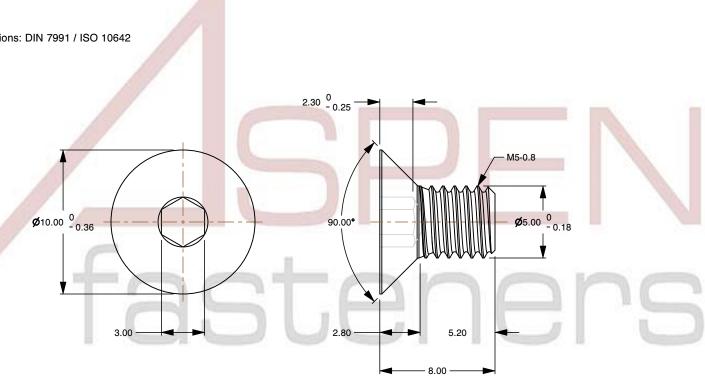

## Notes:

1. Category: Socket Head Cap Screws

2. System of Measurement: Metric

3. Head Style: Flat Countersunk Head

4. Head Style Detail: 90 Degree Countersink

5. Drive Style: Hex Socket Drive6. Thread Length: Part Thread

7. Thread Direction: Right-Hand Thread

8. Material: Steel

Material Grade: Class 12.9 Steel
 Material Processes: Heat Treated

11. Coating: Oxidized12. Coating Color: Black

13. Standards and Specifications: DIN 7991 / ISO 10642

PRODUCT NAME

M5-0.8 X 8mm DIN 7991 / ISO 10642, Metric,
Flat Head Socket Cap Screws, Class 12.9 Steel,
Black Oxide, Holo-Krome

ISSUED 2024-09-28

UNIT

MILLIMETERS

SCALE 3.810

PART NUMBER: HK009-508X8X3

SHEET 1 of 1