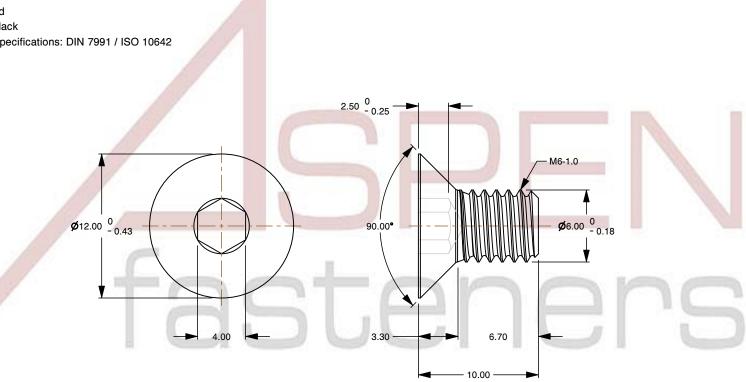

## Notes:

1. Category: Socket Head Cap Screws

2. System of Measurement: Metric

3. Head Style: Flat Countersunk Head

4. Head Style Detail: 90 Degree Countersink

5. Drive Style: Hex Socket Drive

6. Thread Length: Part Thread

7. Thread Direction: Right-Hand Thread

8. Material: Steel

9. Material Grade: Class 12.9 Steel 10. Material Processes: Heat Treated

11. Coating: Oxidized 12. Coating Color: Black

13. Standards and Specifications: DIN 7991 / ISO 10642

SCALE 3.175

M6-1.0 X 10mm DIN 7991 / ISO 10642, Metric, Flat Head Socket Cap Screws, Class 12.9 Steel, Black Oxide, Holo-Krome

PART NUMBER: HK009-610X10X4

PRODUCT NAME

UNIT MILLIMETERS

**ISSUED** 2024-09-28