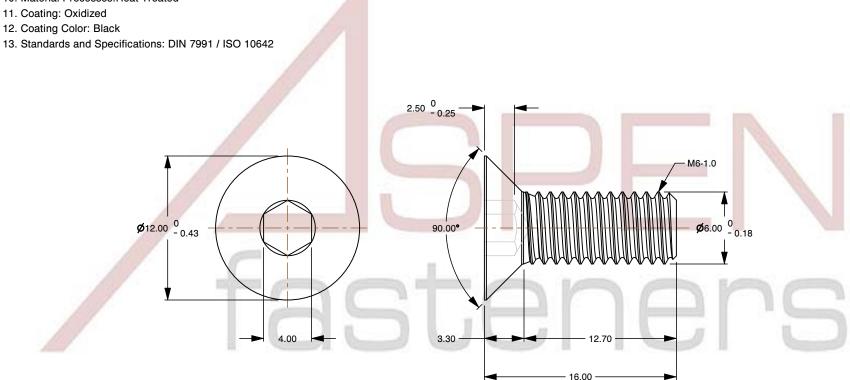

## Notes:

1. Category: Socket Head Cap Screws

2. System of Measurement: Metric

3. Head Style: Flat Countersunk Head

4. Head Style Detail: 90 Degree Countersink

5. Drive Style: Hex Socket Drive

6. Thread Length: Part Thread

7. Thread Direction: Right-Hand Thread

8. Material: Steel

9. Material Grade: Class 12.9 Steel 10. Material Processes: Heat Treated

This file and any associated information and specifications are provided for reference and evaluation purposes only and is subject to change without notice. Aspen Fasteners Inc. makes

This document is the property of Aspen Fasteners Inc. and the information it contains may not be reproduced, disclosed, or shared with any third party without the expressed written permission of

M6-1.0 X 16mm DIN 7991 / ISO 10642, Metric, Flat Head Socket Cap Screws, Class 12.9 Steel, Aspen Fasteners Inc.