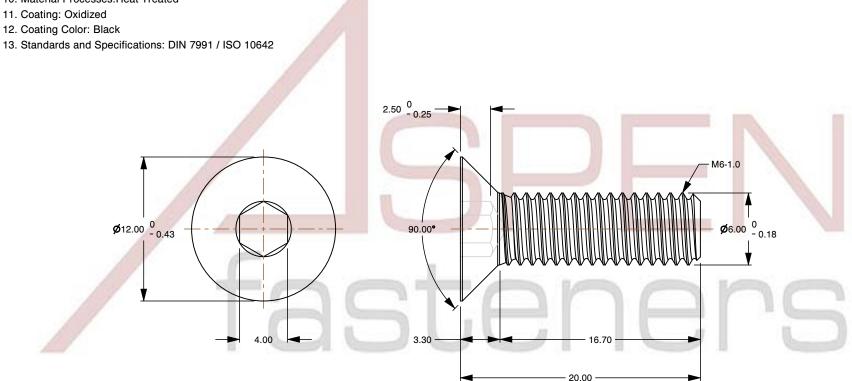

1. Category: Socket Head Cap Screws

2. System of Measurement: Metric

3. Head Style: Flat Countersunk Head

4. Head Style Detail: 90 Degree Countersink

5. Drive Style: Hex Socket Drive

6. Thread Length: Part Thread

7. Thread Direction: Right-Hand Thread

8. Material: Steel

9. Material Grade: Class 12.9 Steel 10. Material Processes: Heat Treated

11. Coating: Oxidized

This file and any associated information and specifications are provided for reference and evaluation purposes only and is subject to change without notice. Aspen Fasteners Inc. makes

M6-1.0 X 20mm DIN 7991 / ISO 10642, Metric, Flat Head Socket Cap Screws, Class 12.9 Steel, Black Oxide. Holo-Krome

SCALE 3.175 PART NUMBER: HK009-610X20X4

PRODUCT NAME

UNIT MILLIMETERS

> **ISSUED** 2024-09-28