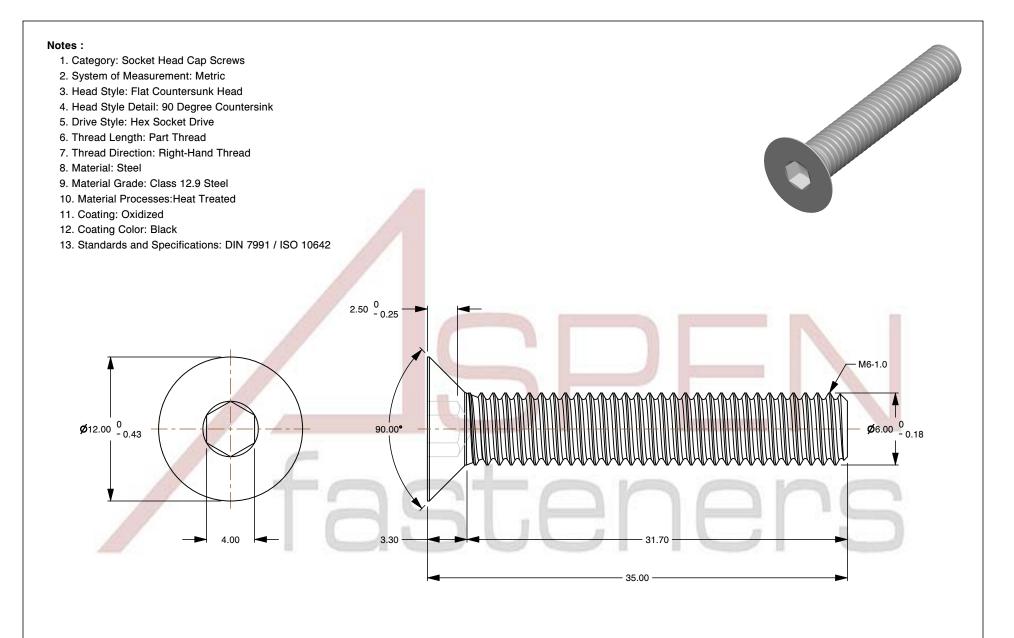

SCALE 3.175

PRODUCT NAME M6-1.0 X 35mm DIN 7991 / ISO 10642, Metric, Flat Head Socket Cap Screws, Class 12.9 Steel,

Black Oxide. Holo-Krome

PART NUMBER: HK009-610X35X4

UNIT MILLIMETERS

> ISSUED 2024-09-28

SHEET 1 of 1