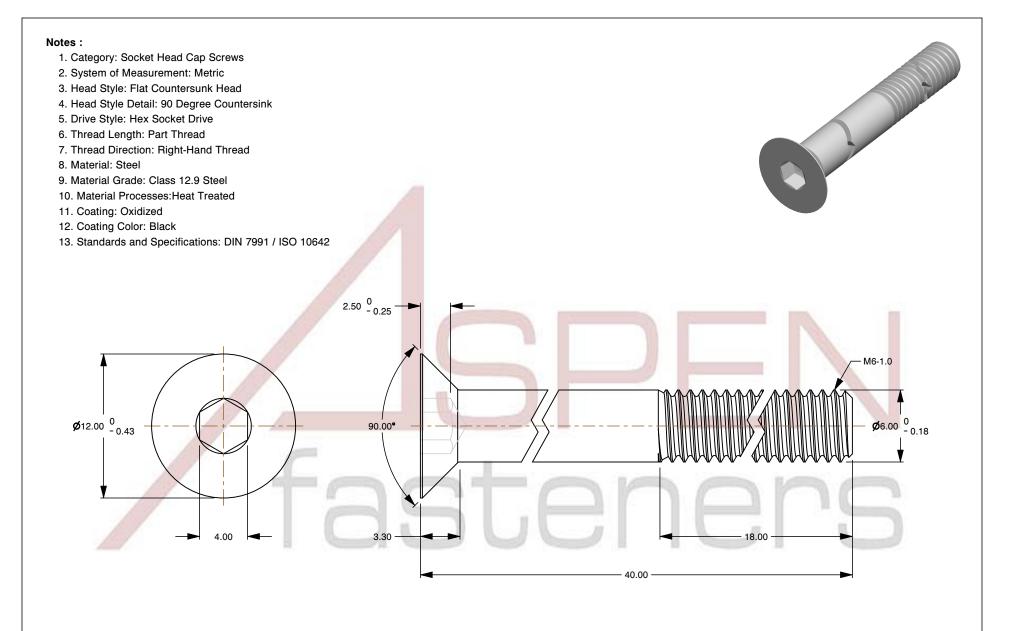

PRODUCT NAME

M6-1.0 X 40mm DIN 7991 / ISO 10642, Metric,
Flat Head Socket Cap Screws, Class 12.9 Steel,
Black Oxide, Holo-Krome

ISSUED 2024-09-28

UNIT

MILLIMETERS

SCALE 3.175 PART NUMBER: HK009-610X40X4

SHEET 1 of 1