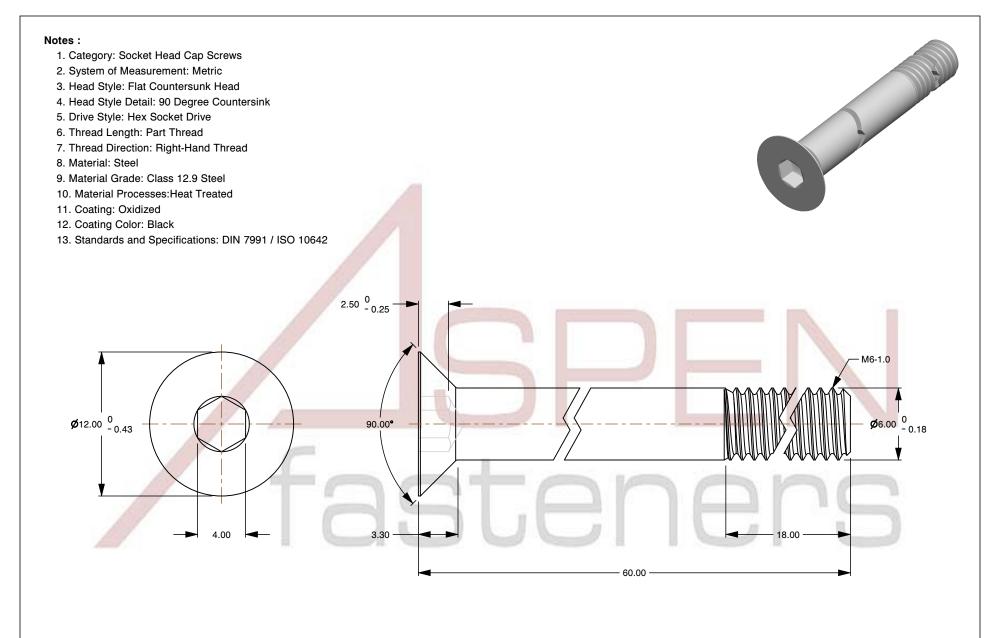

SCALE 3.175

PRODUCT NAME M6-1.0 X 60mm DIN 7991 / ISO 10642, Metric, Flat Head Socket Cap Screws, Class 12.9 Steel,

Black Oxide, Holo-Krome

PART NUMBER: HK009-610X60X4

UNIT MILLIMETERS

> ISSUED 2024-09-28

SHEET 1 of 1