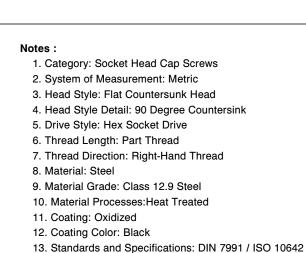

SCALE 2.381

M8-1.25 X 30mm DIN 7991 / ISO 10642, Metric, Flat Head Socket Cap Screws, Class 12.9 Steel, Black Oxide, Holo-Krome

PRODUCT NAME

PART NUMBER: HK009-8125X30X5

UNIT MILLIMETERS

> ISSUED 2024-09-28