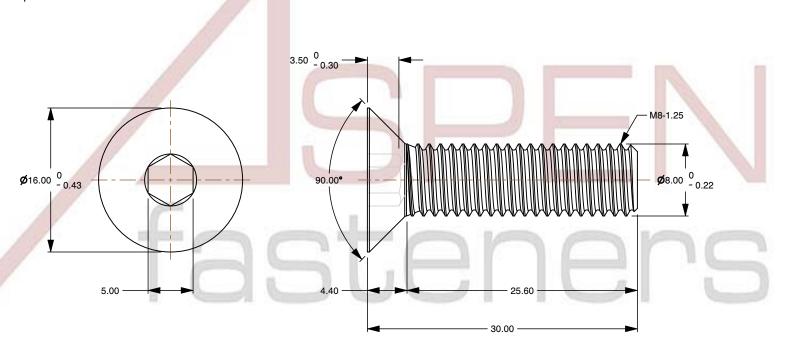

SCALE 2.381

M8-1.25 X 30mm DIN 7991 / ISO 10642, Metric, Flat Head Socket Cap Screws, Class 12.9 Steel, Black Oxide, Holo-Krome

PRODUCT NAME

PART NUMBER: HK009-8125X30X5

UNIT MILLIMETERS

> ISSUED 2024-09-28