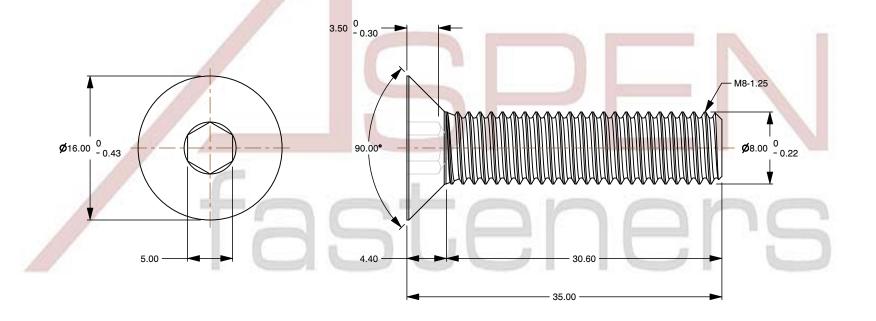

1. Category: Socket Head Cap Screws

2. System of Measurement: Metric

3. Head Style: Flat Countersunk Head

4. Head Style Detail: 90 Degree Countersink

5. Drive Style: Hex Socket Drive

6. Thread Length: Part Thread

7. Thread Direction: Right-Hand Thread

8. Material: Steel

Material Grade: Class 12.9 Steel
 Material Processes: Heat Treated

11. Coating: Oxidized12. Coating Color: Black

13. Standards and Specifications: DIN 7991 / ISO 10642

SCALE 2.381

PRODUCT NAME

M8-1.25 X 35mm DIN 7991 / ISO 10642, Metric,
Flat Head Socket Cap Screws, Class 12.9 Steel,

Black Oxide, Holo-Krome

PART NUMBER: HK009-8125X35X5

UNIT MILLIMETERS

> ISSUED 2024-09-28