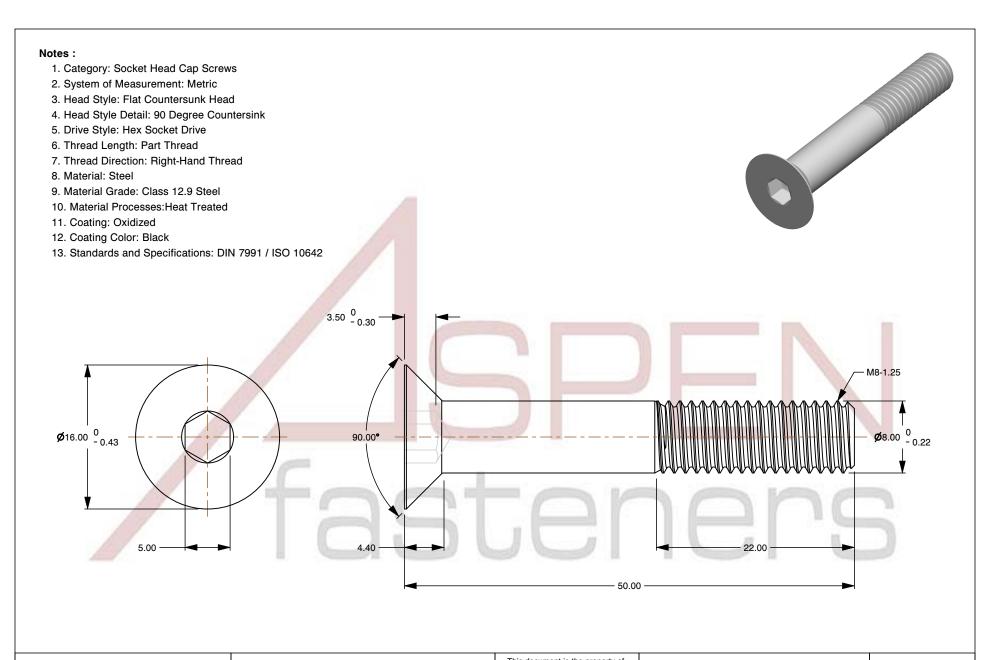

SCALE 2.381

M8-1.25 X 50mm DIN 7991 / ISO 10642, Metric, Flat Head Socket Cap Screws, Class 12.9 Steel, Black Oxide, Holo-Krome

PRODUCT NAME

UNIT MILLIMETERS

PART NUMBER: HK009-8125X50X5

ISSUED 2024-09-28

SHEET 1 of 1