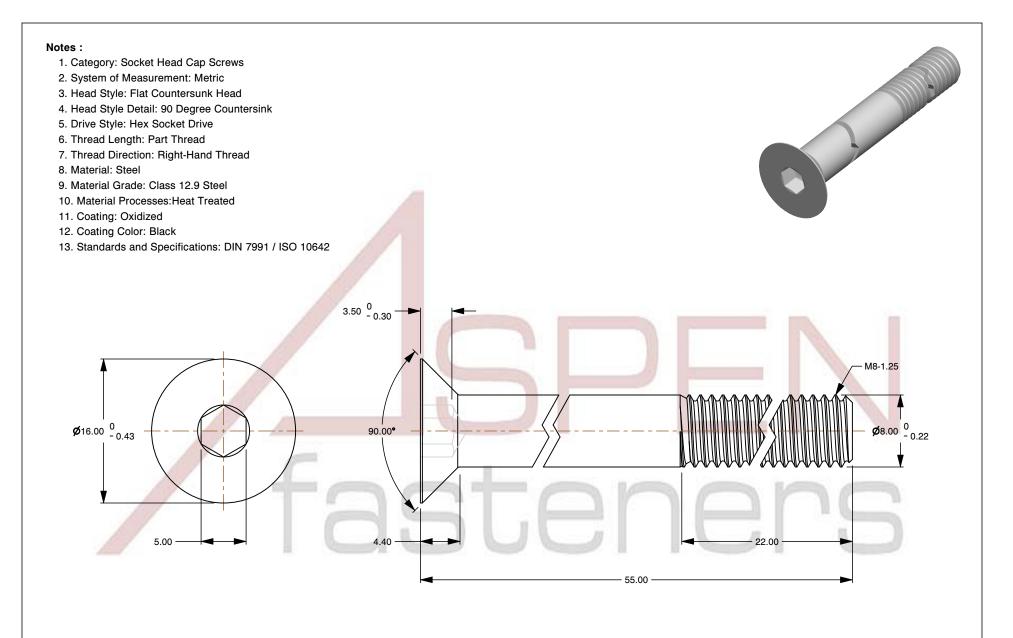

PRODUCT NAME M8-1.25 X 55mm DIN 7991 / ISO 10642, Metric, Flat Head Socket Cap Screws, Class 12.9 Steel, Black Oxide. Holo-Krome

ISSUED

UNIT

MILLIMETERS

SCALE 2.381

PART NUMBER: HK009-8125X55X5

2024-09-28

SHEET 1 of 1